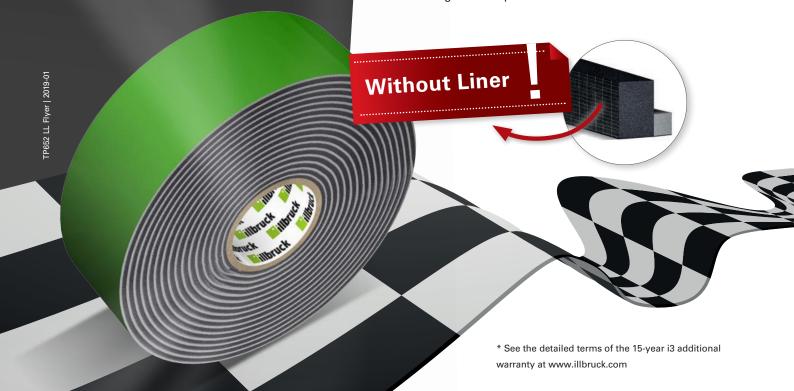

# More Speed Less Waste

The New TP652 LL Trio+ Linerless

Multi-Function Tape

Without Liner

tremco illbruck Limited Coupland Road, Hindley Green Wigan WN2 4HT • United Kingdom T. +44 (0)1942 251400 F. +44 (0)1942 251410 info.uk@tremco-illbruck.com www.tremco-illbruck.com

## **Linerless Instead of Liner Stress:**More Speed - Less Waste

Avoid the liner and the hassle of removal and disposal. Roll out the tape, apply to the window frame, job done! TP652 Trio+Linerless can be easily applied by a single installer.

#### With Step Technology: More Foam - Higher Quality

TP652 LL Trio+ Linerless is a variant of the well-known highend multi-purpose sealing tape Trio+ with the patented illbruck step technology. The foam on the inside is already doubled during production to form a "step". The additional thickness of the material leads to increased compression and thus to a more closed foam structure- the inner Sd value is higher- the tape therefore corresponds to the RAL principle of 'inside tighter than outside' (more air and vapour tight on the inside of the joint and vapour permeable to the outside – which guarantees a dry joint). Higher performance results from the incorporation of the additional foam used in the step technology.